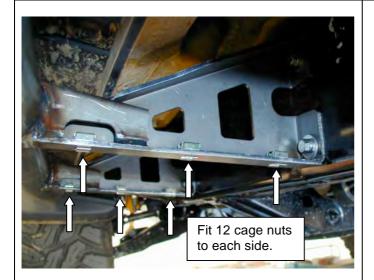

### FITTING PROCEDURE

1. Fit the 24 cage nuts into the square holes in the chassis brackets of the rocker rails.

2. Fit the skid plates to the rocker rails using the M8 x 20mm button head socket screws, M8 flat black washers and M8 black spring washers.