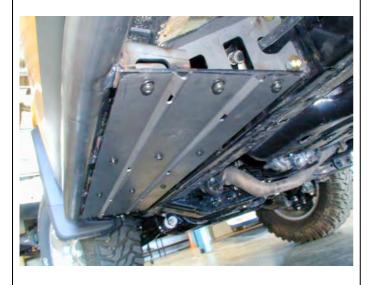

|
|-------------------------------|---------|-----|------------------------------------|
| SKID PLATE TO ROCKER<br>RAILS | 3193763 | 2   | FJ Cruiser Rocker rail skid plates |
|                               | 6151301 | 24  | Cage nut M8 x 1.25                 |
|                               | 6151307 | 24  | Screw M8 x 20mm button head socket |
|                               | 4581045 | 24  | Washer flat M8 black               |
|                               | 4581047 | 24  | Washer Spring M8 black             |

### FITTING PROCEDURE



1. Fit the 24 cage nuts into the square holes in the chassis brackets of the rocker rails.



2. Fit the skid plates to the rocker rails using the M8 x 20mm button head socket screws, M8 flat black washers and M8 black spring washers.



3. Repeat for the other side and tighten all screws.