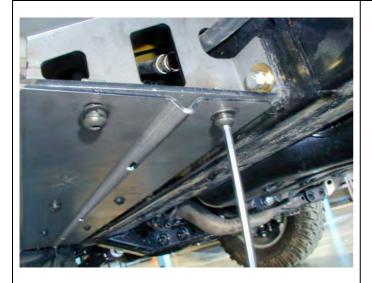

### FITTING PROCEDURE

1. Fit the 24 cage nuts into the square holes in the chassis brackets of the rocker rails.

2. Fit the skid plates to the rocker rails using the M8 x 20mm button head socket screws, M8 flat black washers and M8 black spring washers.

3. Repeat for the other side and tighten all screws.