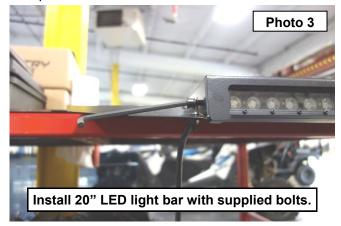

- 3. Install 20" LED light bar in the front shroud using the bolts supplied with the light. See Photo 3.
- Repeat for rear shroud. See Photo 4.

- 5. Locate the 4 corner holes on the top of the cage and slide the supplied 6MM body clips over the holes. See Photo 5.
- 6. Install the roof in the 4 corner holes on the cage using the supplied 6MMx20MM bolts. Photo 6.