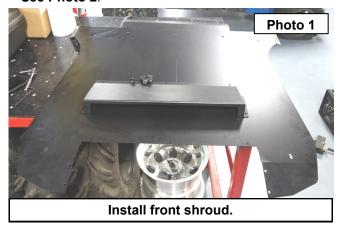

### **INSTALLATION INSTRUCTONS**

- 1. Install the front shroud in the front cutout of the roof. See Photo 1.
- Install the supplied 6MMx20MM bolts, nuts, and washers using a 4MM Allen wrench and 10MM socket/wrench.
   See Photo 2.