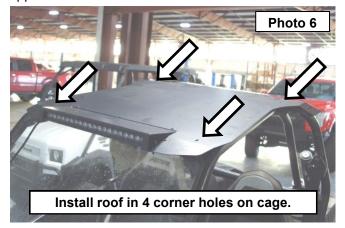

- 3. Install 20" LED light bar in the front shroud using the bolts supplied with the light. See Photo 3.
- Repeat for rear shroud. See Photo 4.

- 5. Locate the 4 corner holes on the top of the cage and slide the supplied 6MM body clips over the holes. See Photo 5.
- 6. Install the roof in the 4 corner holes on the cage using the supplied 6MMx20MM bolts. Photo 6.