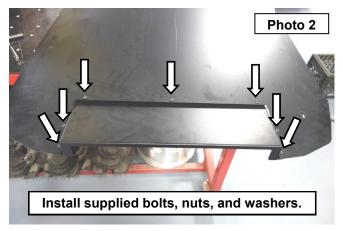

### **INSTALLATION INSTRUCTONS**

- 1. Install the front shroud in the front cutout of the roof. See Photo 1.
- Install the supplied 6MMx20MM bolts, nuts, and washers using a 4MM Allen wrench and 10MM socket/wrench.
   See Photo 2.