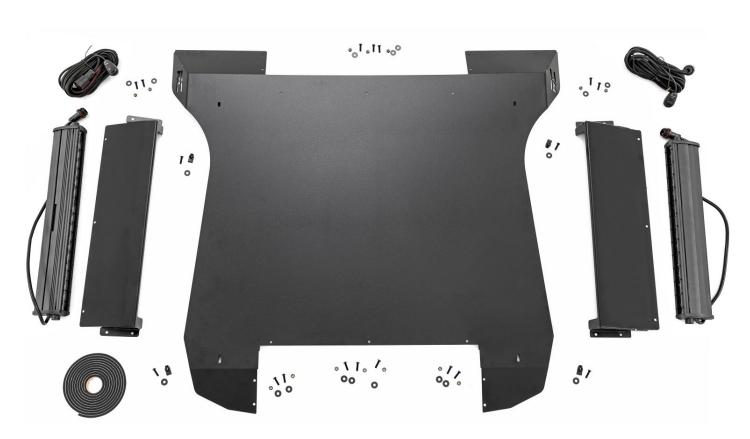

#### **Kit Contents:**

Integrated Light Roof x1 Front Roof Shroud x1 Rear Roof Shroud x1 20" Single Row LED Light Bar x2

#### **Tools Needed:**

4MM Allen Wrench 10MM Socket/Wrench

#### **Hardware Included:**

6MMx20MM Button Head Bolts x18 6MM Flat Washers x18 6MM Nylock Nuts x14 6MM Body Clips x4