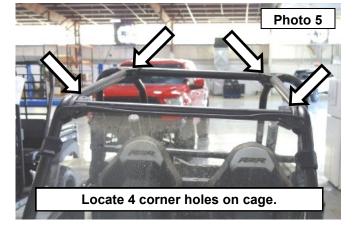

- 3. Install 20" LED light bar in the front shroud using the bolts supplied with the light. See Photo 3.
- Repeat for rear shroud. See Photo 4.

- 5. Locate the 4 corner holes on the top of the cage and slide the supplied 6MM body clips over the holes. See Photo 5.
- 6. Install the roof in the 4 corner holes on the cage using the supplied 6MMx20MM bolts. Photo 6.