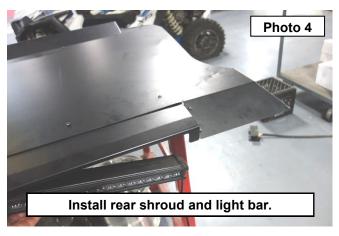

- 3. Install 20" LED light bar in the front shroud using the bolts supplied with the light. See Photo 3.
- Repeat for rear shroud. See Photo 4.

- 5. Locate the 4 corner holes on the top of the cage and slide the supplied 6MM body clips over the holes. See Photo 5.
- 6. Install the roof in the 4 corner holes on the cage using the supplied 6MMx20MM bolts. Photo 6.