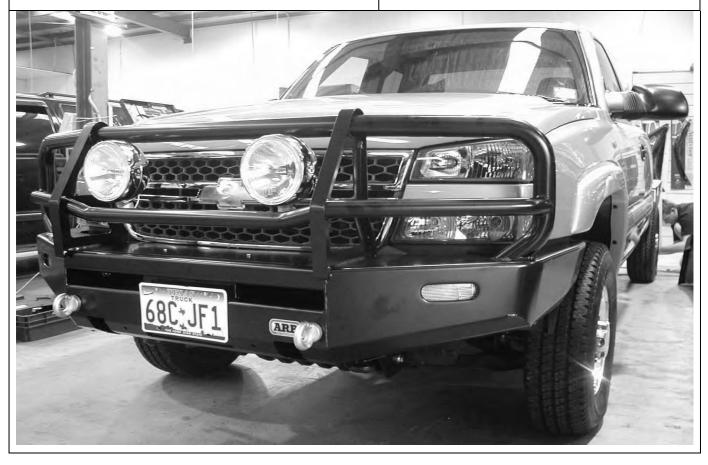

# ARB COMBINATION WINCH, NON-WINCH BULL BAR TO SUIT CHEVROLET SILVERADO 03 ON 1500 MODELS.

### PRODUCT No. 3462020, WITH FITTING KIT 3562040