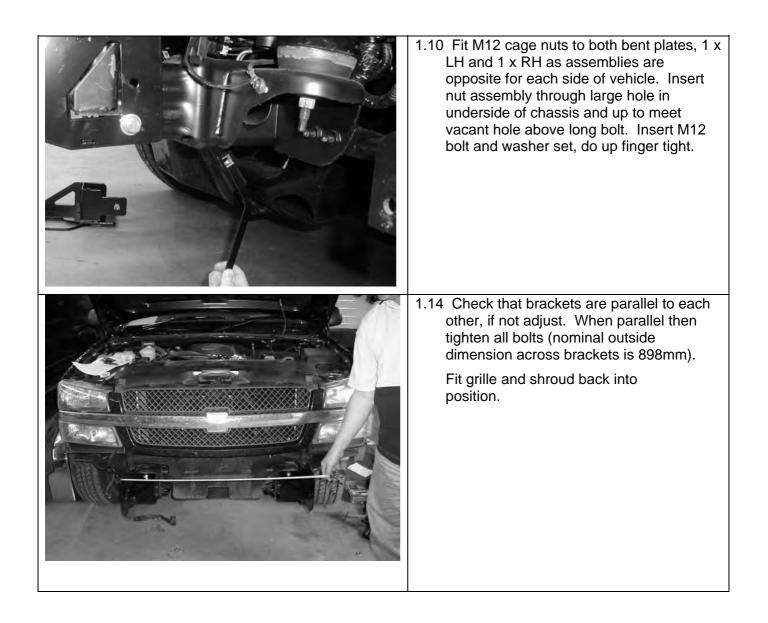

|
|----------------------------------------|---------------------------------------------------------------------------------------------------------------------------------------------------------------------------------------------------------------|
|                                        | 1.8 Position the mount brackets as shown on<br>the ends of the chassis rails (LHS shown).<br>Loosely fit an M12 bolt and washer set to<br>top bolt position and lower position as<br>shown finger tight only. |
| Inserting sleeve<br>Sleeve in position | 1.9 Partly withdraw M12 x 150 bolt and fit<br>crush sleeve over bolt body inside chassis<br>as shown. Fit flat and spring washers, and<br>nut. Do not tighten.                                                |



| 2. PREPARING BULL BAR FOR FITTING |     |                                                                                                                                                                               |
|-----------------------------------|-----|-------------------------------------------------------------------------------------------------------------------------------------------------------------------------------|
|                                   | 2.1 | Remove lights from cartons and then<br>remove screws and speed nuts from each<br>light. These fasteners are not to be reused<br>– new screws are supplied in the fitting kit. |
|                                   | 2.2 | Insert nylon nuts into square holes in light brackets inside wing area