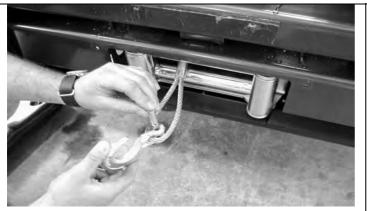

#### Note :

- This bull bar is suitable for Warn 9,500-16,500lb winches.
- Fog light provisions are in lower pan area of bull bar. IPF840FYS lights are suitable for this location.