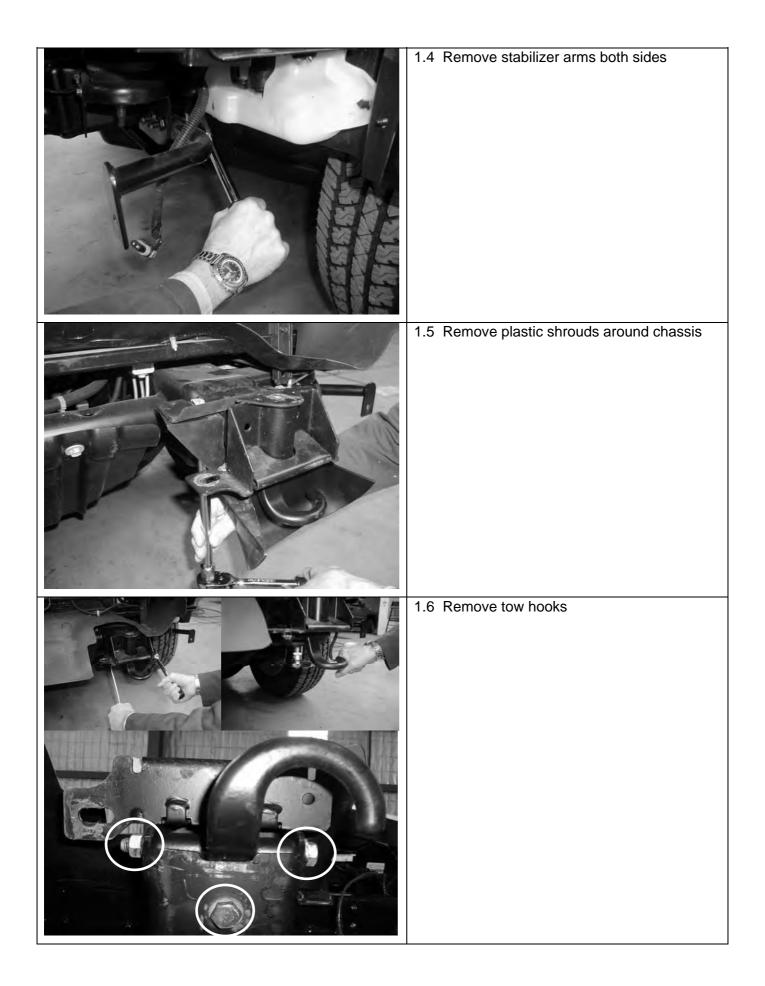

|  |
|                                     | 1.2 To remove the grille, carefully push the retainer spring clips back out in four places behind grille. Pull outer bar from between headlights forward to release from clip into end of guard. <i>NOTE: It may be necessary to remove top headlights to gain access to these clips if you cannot release them easily.</i> |  |
|                                     | 1.3 Remove bumper by undoing four bolts<br>from above and behind bumper then two<br>bolts securing bumper to wing support<br>braces from under and behind forward of<br>wheel arch area.                                                                                                                                    |  |



|                                        | 1.7 Fit cage nuts to bracket tangs as shown                                                                                                                                                                   |
|----------------------------------------|---------------------------------------------------------------------------------------------------------------------------------------------------------------------------------------------------------------|
|                                        | 1.8 Position the mount brackets as shown on<br>the ends of the chassis rails (LHS shown).<br>Loosely fit an M12 bolt and washer set to<br>top bolt position and lower position as<br>shown finger tight only. |
| Inserting sleeve<br>Sleeve in position | 1.