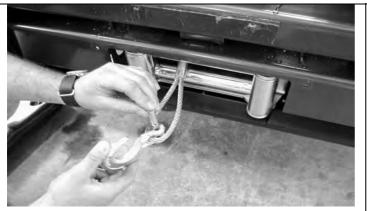

sets. Fit off<br/>the upper bracket to inner wing area of<br/>bull bar as shown using M8 x 25 bolts<br/>and washer sets.</li> <li>NOTE: The 2 x M8 cage nuts should be in<br/>place from step 2.7.</li> </ul>                                                                                            |
|                                    | 4.4 Fit inner guard plates to ends of bull bar<br>wings and fasten with M6 black screws<br>and washers.                                                                                                                                                                                                                                                                                                                                                                    |





With the winch cable through the roller fair lead. Mount the hook to the end of the cable.



positions are on lower pan area between winch opening and high lift jack position.

### Refer to the Warn winch manual for vehicle wiring instructions.

Ensure that electrical cables are installed well clear of sharp, hot or moving objects. Secure the winch cables to the vehicle and winch bumper with the supplied cable ties.





# ARB COMBINATION WINCH, NON-WINCH BULL BAR TO SUIT CHEVROLET SILVERADO 03 ON 1500 MODELS.

### PRODUCT No. 3462020, WITH FITTING KIT 3562040

## WARNING

#### FOR VEHICLES EQUIPPED WITH SRS AIRBAG

WHEN INSTALLED IN ACCORDANCE WITH THESE INSTRUCTIONS, THE FRONT PROTECTION BAR DOES NOT AFFECT OPERATION OF THE SRS AIRBAG.

#### TAKE NOTE OF THE FOLLOWING:

- THIS PRODU