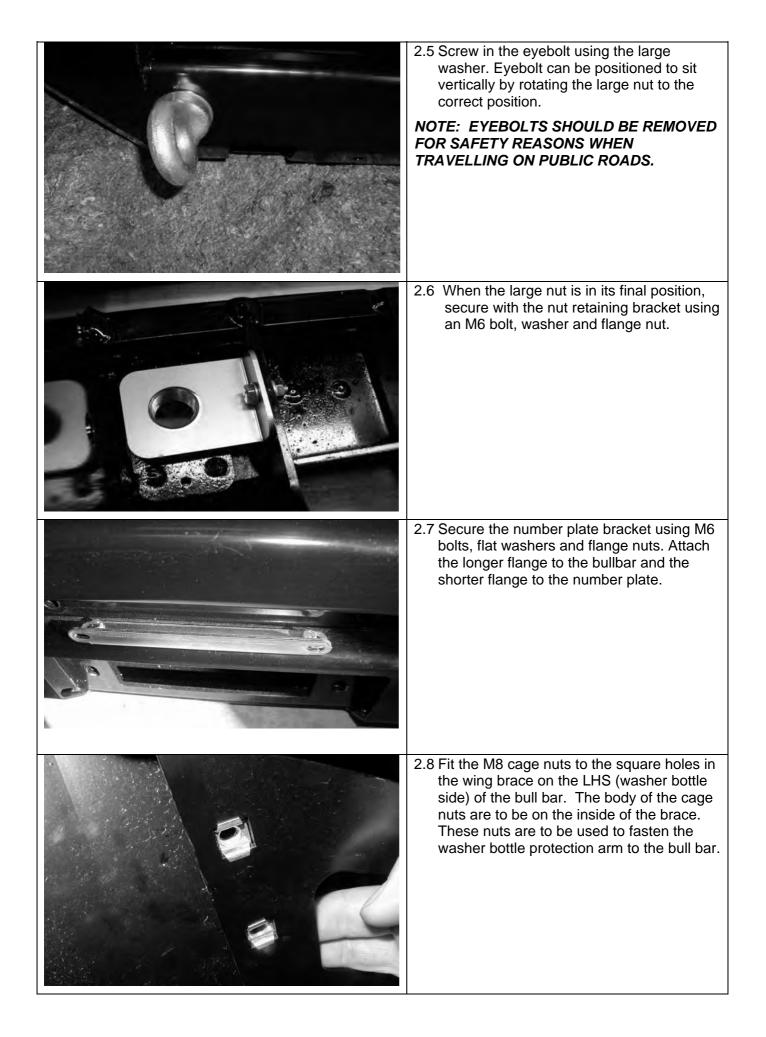

r>remove screws and speed nuts from each<br>light. These fasteners are not to be reused<br>– new screws are supplied in the fitting kit. |
|                                   | 2.2 | Insert nylon nuts into square holes in light brackets inside wing area                                                                                                        |
|                                   | 2.3 | Fit lights using screws supplied in fitting<br>kit, taking note of RH and LH light bodies,<br>they are different and must be placed on<br>the correct side of bull bar.       |
|                                   | 2.4 | Fit large eyebolt nut into the plate on the inside of the bar.                                                                                                                |



| 3. IF FITTING | W   | INCH                                                                                                                                                                                                                                                                                                                                 |
|---------------|-----|--------------------------------------------------------------------------------------------------------------------------------------------------------------------------------------------------------------------------------------------------------------------------------------------------------------------------------------|
|               | 3.1 | From the factory the winch handle should<br>be in the position as shown.