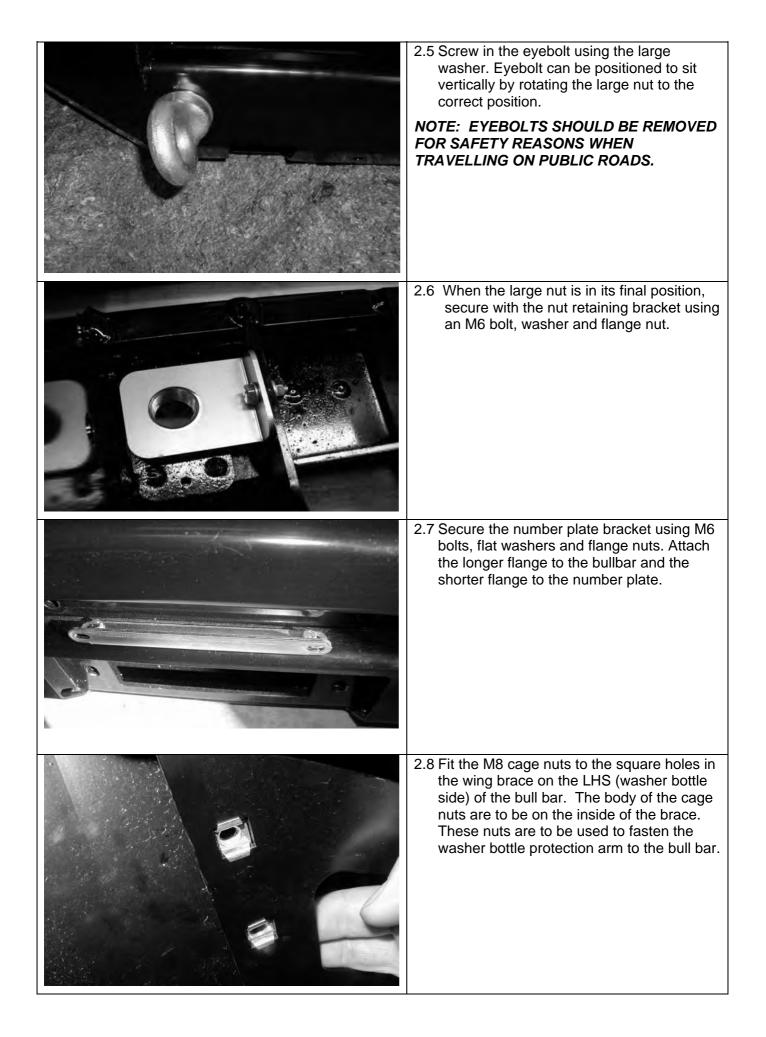

r>remove screws and speed nuts from each<br>light. These fasteners are not to be reused<br>– new screws are supplied in the fitting kit. |
|                                   | 2.2 | Insert nylon nuts into square holes in light brackets inside wing area                                                                                                        |
|                                   | 2.3 | Fit lights using screws supplied in fitting<br>kit, taking note of RH and LH light bodies,<br>they are different and must be placed on<br>the correct side of bull bar.       |
|                                   | 2.4 | Fit large eyebolt nut into the plate on the inside of the bar.                                                                                                                |



| 3. IF FITTING WINCH |     |                                                                                                                                                                                                                                                                                                                                      |
|---------------------|-----|--------------------------------------------------------------------------------------------------------------------------------------------------------------------------------------------------------------------------------------------------------------------------------------------------------------------------------------|
|                     | 3.1 | From the factory the winch handle should<br>be in the