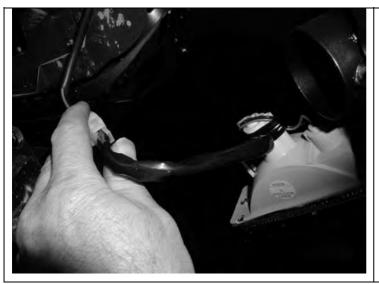

#### Note :

- This bull bar is suitable for Warn 9,500-16,500lb winches.
- Fog light provisions are in lower pan area of bull bar. IPF840FYS lights are suitable for this location.