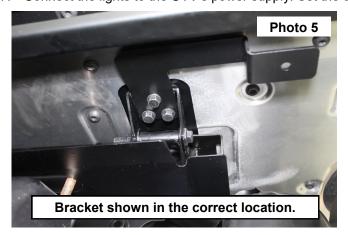

- 4. Secure the bracket using the (3) retained OE bolts. Tighten the bolts using a 13mm socket. See Photo 5.
- 5. Install the Drivers side bracket.
- 6. Install the 2" cube lights onto the brackets using the supplied hardware. See Photo 6.
- 7. Connect the lights to the UTV's power supply. Set the desired angel of the light, Then tighten the light to the bracket.