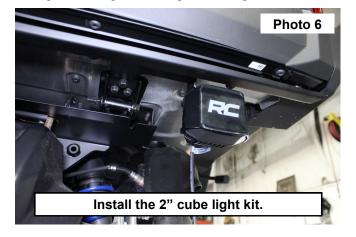

- 4. Secure the bracket using the (3) retained OE bolts. Tighten the bolts using a 13mm socket. See Photo 5.
- 5. Install the Drivers side bracket.
- 6. Install the 2" cube lights onto the brackets using the supplied hardware. See Photo 6.
- 7. Connect the lights to the UTV's power supply. Set the desired angel of the light, Then tighten the light to the bracket.