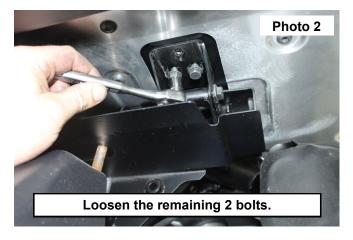

## **INSTALLATION INSTRUCTONS**

- 1. Remove the front bolt from the bed hinge using a 13mm socket. See Photo 1.
- 2. Loosen the remaining 2 bolts about 1/4" away from the hinge. See Photo 2.

3. Place the (Passengers Side Shown) bracket in-between the bolts and the hinge. See Photos 3 and 4.