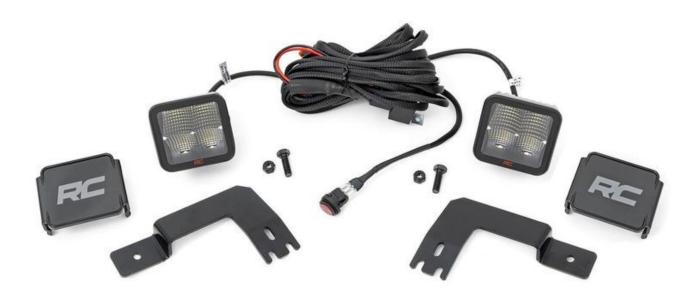

KIT CONTENTS: LED Light Kit x1 Driver Side Bracket x1 Pass Side Bracket x1 TOOLS NEEDED: 13mm Wrench or Socket