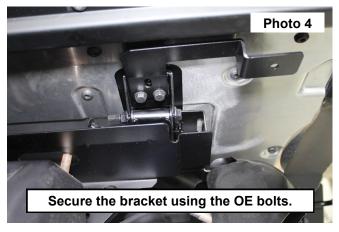

## **INSTALLATION INSTRUCTONS**

- 1. Remove the front bolt from the bed hinge using a 13mm socket. See Photo 1.
- 2. Loosen the remaining 2 bolts about 1/4" away from the hinge. See Photo 2.

3. Place the (Passengers Side Shown) bracket in-between the bolts and the hinge. See Photos 3 and 4.