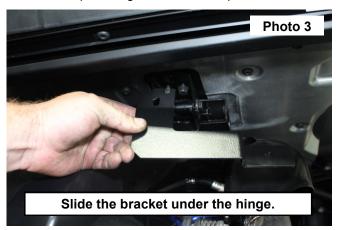

## **INSTALLATION INSTRUCTONS**

- 1. Remove the front bolt from the bed hinge using a 13mm socket. See Photo 1.
- 2. Loosen the remaining 2 bolts about 1/4" away from the hinge. See Photo 2.

3. Place the (Passengers Side Shown) bracket in-between the bolts and the hinge. See Photos 3 and 4.