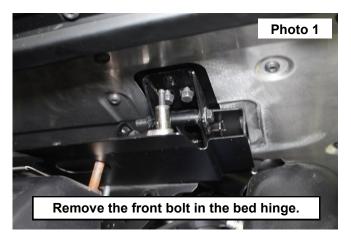

## **INSTALLATION INSTRUCTONS**

- 1. Remove the front bolt from the bed hinge using a 13mm socket. See Photo 1.
- 2. Loosen the remaining 2 bolts about 1/4" away from the hinge. See Photo 2.

3. Place the (Passengers Side Shown) bracket in-between the bolts and the hinge. See Photos 3 and 4.