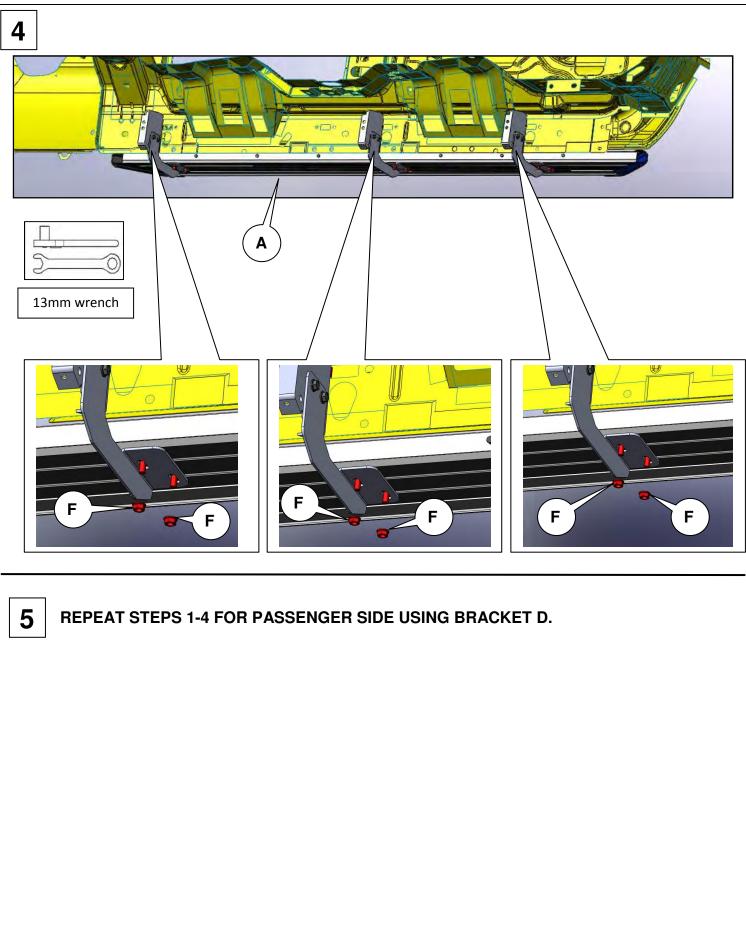

#### WWW.DEEZEE.COM

DZ 16326

Page **2** of **6** 

11.16.09

NOTE: FOR STANDARD CAB APPLICATIONS, MIDDLE BRACKET LOCATION IS NOT AVAILABLE. PROCEED AS DIRECTED USING FRONT AND REAR MOUNTING LOCATIONS. EXTRA BRACKETS AND HARDWARE MAY BE DISCARDED.