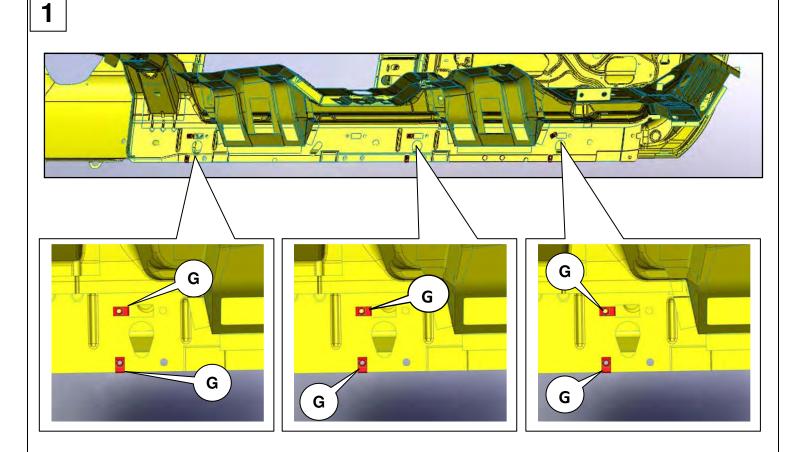

#### WWW.DEEZEE.COM

DZ 16326

Page **2** of **6** 

11.16.09

NOTE: FOR STANDARD CAB APPLICATIONS, MIDDLE BRACKET LOCATION IS NOT AVAILABLE. PROCEED AS DIRECTED USING FRONT AND REAR MOUNTING LOCATIONS. EXTRA BRACKETS AND HARDWARE MAY BE DISCARDED.