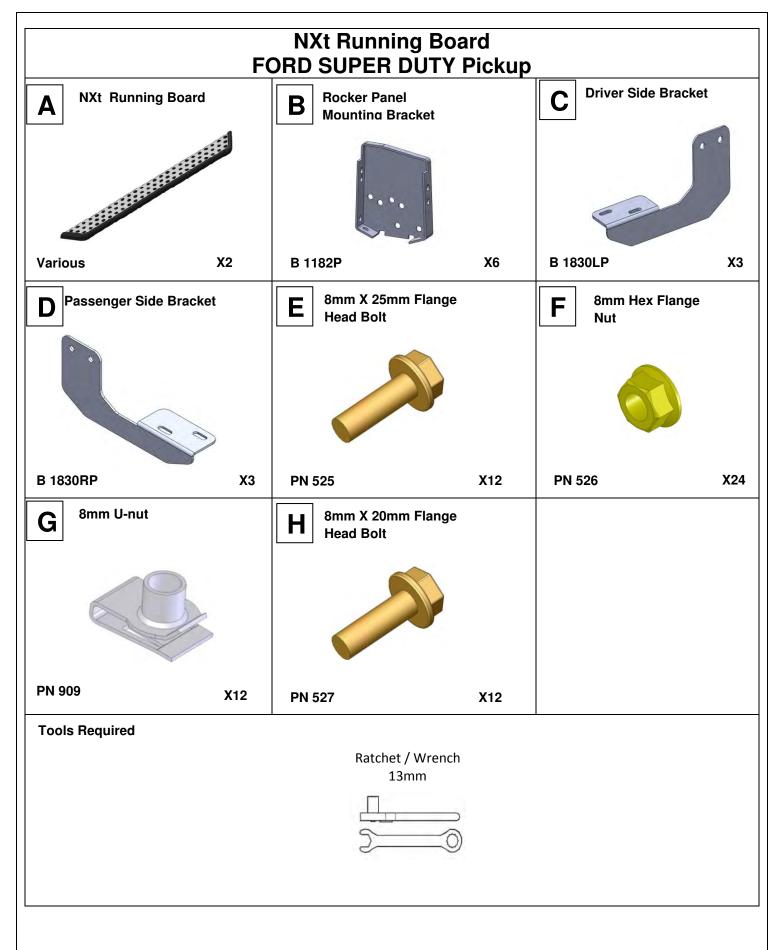

#### WWW.DEEZEE.COM

DZ 16326

Page **2** of **6** 

11.16.09

NOTE: FOR STANDARD CAB APPLICATIONS, MIDDLE BRACKET LOCATION IS NOT AVAILABLE. PROCEED AS DIRECTED USING FRONT AND REAR MOUNTING LOCATIONS. EXTRA BRACKETS AND HARDWARE MAY BE DISCARDED.