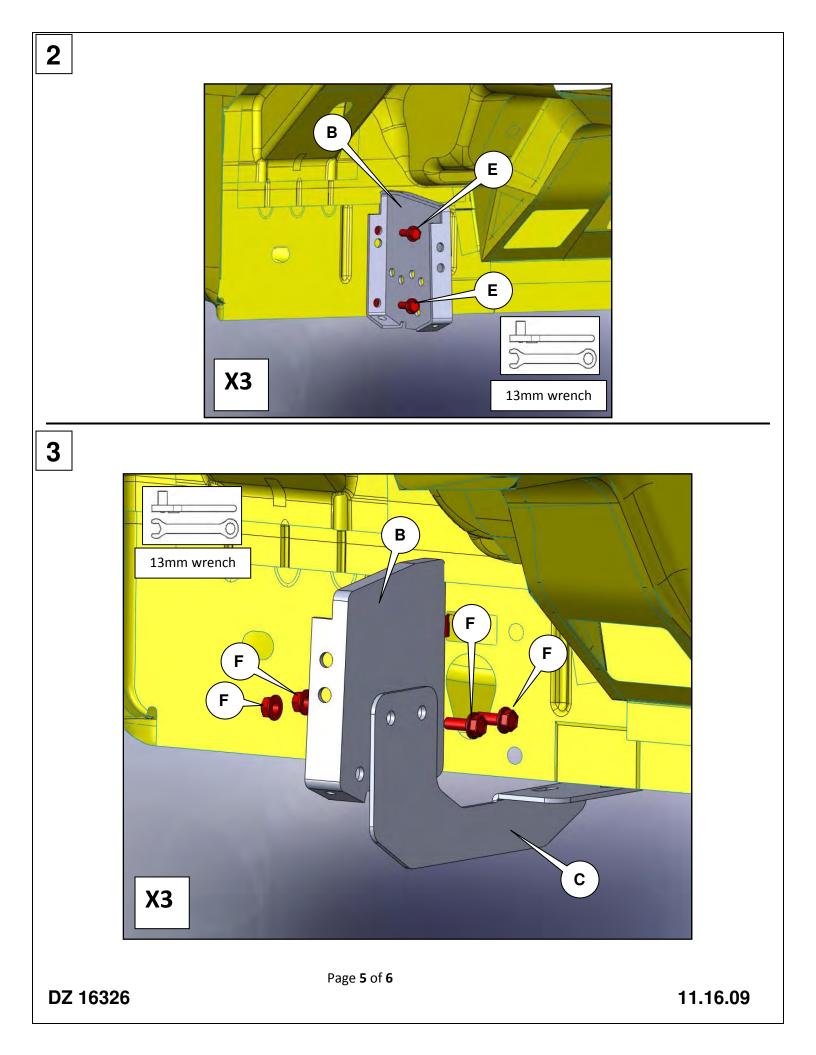

#### WWW.DEEZEE.COM

DZ 16326

Page **2** of **6** 

11.16.09

NOTE: FOR STANDARD CAB APPLICATIONS, MIDDLE BRACKET LOCATION IS NOT AVAILABLE. PROCEED AS DIRECTED USING FRONT AND REAR MOUNTING LOCATIONS. EXTRA BRACKETS AND HARDWARE MAY BE DISCARDED.