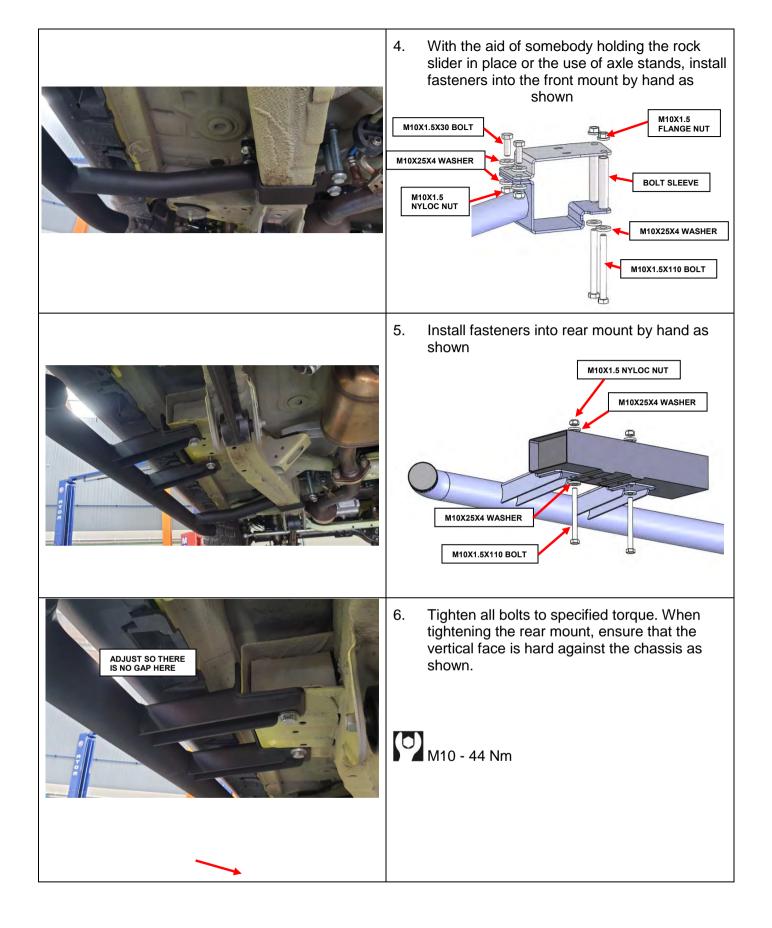

| PARTS LISTING                                                                           |          |     |                                     |  |  |
|-----------------------------------------------------------------------------------------|----------|-----|-------------------------------------|--|--|
| APPLICATION.                                                                            | PART NO. | QTY | DESCRIPTION                         |  |  |
| 656<br>375<br>375<br>45<br><b>ROCK SLIDERS TO VEHICLE</b><br>61<br>61<br>61<br>61<br>61 | 6562792L | 1   | ROCK SLIDER WELDED ASSY LHS         |  |  |
|                                                                                         | 6562792R | 1   | ROCK SLIDER WELDED ASSY RHS         |  |  |
|                                                                                         | 3752394L | 1   | BRKT CHASSIS TOP LHS                |  |  |
|                                                                                         | 3752394R | 1   | BRKT CHASSIS TOP RHS                |  |  |
|                                                                                         | 4584361  | 20  | WASHER M10X25X4 HV300 TZP 480       |  |  |
|                                                                                         | 5811033  | 4   | M10 BOLT SLEEVE                     |  |  |
|                                                                                         | 6151232  | 4   | BOLT M10X1.5X30 ZP                  |  |  |
|                                                                                         | 6151321  | 4   | NUT FLANGE M10X1.5 ZP               |  |  |
|                                                                                         | 6151322  | 8   | NUT NYLOC M10X1.5 PC8 TZP 480       |  |  |
|                                                                                         | 6151509  | 8   | BOLT M10X1.5X110 GR8 ZP             |  |  |
|                                                                                         | 6500002  | 4   | PLUG RUBBER 60.3 TUBE BLANKING PLUG |  |  |
|                                                                                         | 215637   | 2   | STKR DECAL ARB SMALL                |  |  |