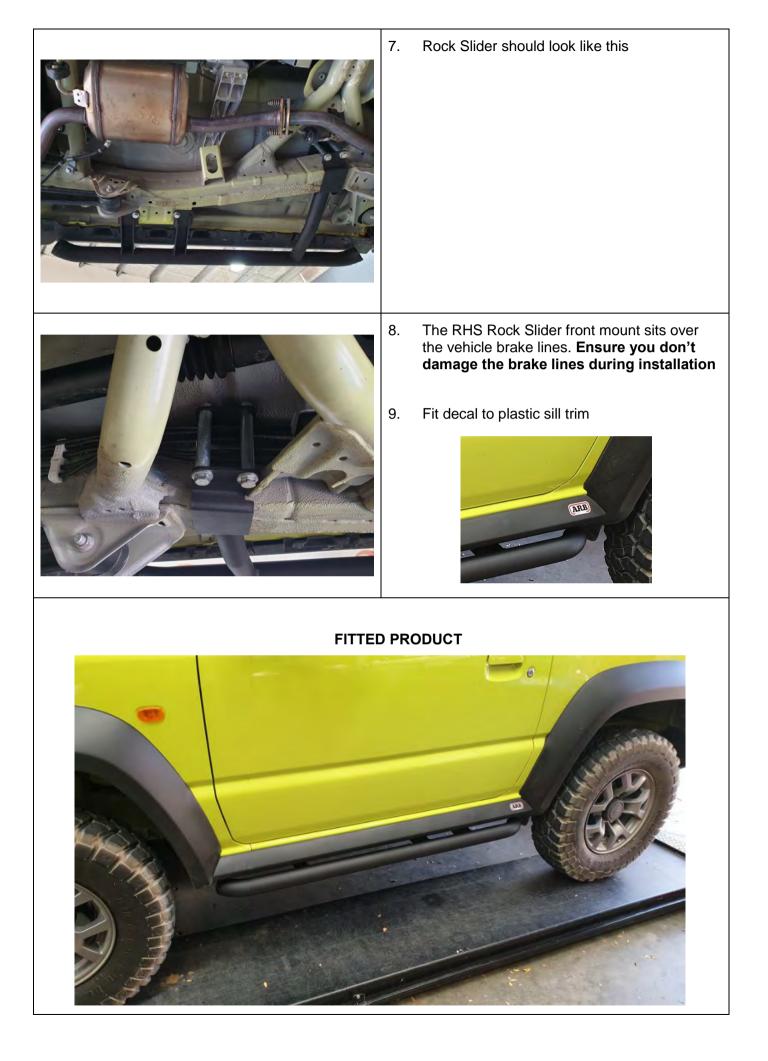

| PARTS LISTING                                                                           |          |     |                                     |  |  |
|-----------------------------------------------------------------------------------------|----------|-----|-------------------------------------|--|--|
| APPLICATION.                                                                            | PART NO. | QTY | DESCRIPTION                         |  |  |
| 656<br>375<br>375<br>45<br><b>ROCK SLIDERS TO VEHICLE</b><br>61<br>61<br>61<br>61<br>61 | 6562792L | 1   | ROCK SLIDER WELDED ASSY LHS         |  |  |
|                                                                                         | 6562792R | 1   | ROCK SLIDER WELDED ASSY RHS         |  |  |
|                                                                                         | 3752394L | 1   | BRKT CHASSIS TOP LHS                |  |  |
|                                                                                         | 3752394R | 1   | BRKT CHASSIS TOP RHS                |  |  |
|                                                                                         | 4584361  | 20  | WASHER M10X25X4 HV300 TZP 480       |  |  |
|                                                                                         | 5811033  | 4   | M10 BOLT SLEEVE                     |  |  |
|                                                                                         | 6151232  | 4   | BOLT M10X1.5X30 ZP                  |  |  |
|                                                                                         | 6151321  | 4   | NUT FLANGE M10X1.5 ZP               |  |  |
|                                                                                         | 6151322  | 8   | NUT NYLOC M10X1.5 PC8 TZP 480       |  |  |
|                                                                                         | 6151509  | 8   | BOLT M10X1.5X110 GR8 ZP             |  |  |
|                                                                                         | 6500002  | 4   | PLUG RUBBER 60.3 TUBE BLANKING PLUG |  |  |
|                                                                                         | 215637   | 2   | STKR DECAL ARB SMALL                |  |  |