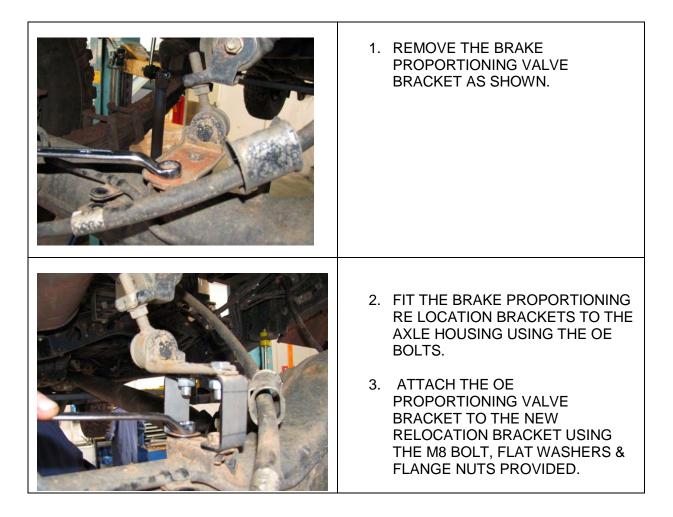

|      |
| BOLT M8X25 GR8.8 BZ       | 2    |
| WASHER FLAT M8 BZ         | 2    |
| WASHER SPRING M8 BZ       | 2    |
| NUT FLANGE M8 BZ          | 2    |

#### **TOOLS REQUIRED**

| TROLLEY JACK      | AXLE STANDS        |
|-------------------|--------------------|
| METRIC SOCKET SET | METRIC SPANNER SET |
| TORQUE WRENCH     |                    |

### **OPTIONAL TOOLS**

| RATCHET RING SPANNERS | VEHICLE HOIST |
|-----------------------|---------------|
|-----------------------|---------------|



Head Office: ARB Corporation Ltd Postal Address: PO Box 105, Kilsyth 3137 Australia Street Address: 42-44 Garden Street Kilsyth, Victoria 3137 Australia

A Division Of ARB Corporation Limited

Tel: +61 3 9761 6622 • Fax: +61 3 9761 6807 http://www.arb.com.au ABN 31 006 708 756