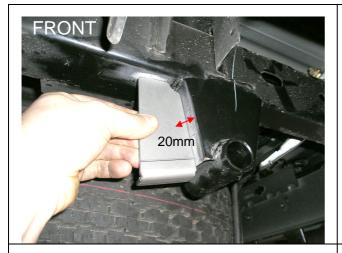

## Installation Procedure

Remove shackle assembly and bushes.

The anti inversion plate is positioned on the front side of the chassis extension as shown.

Position the plate 20mm in from the left hand side of the chassis extension.