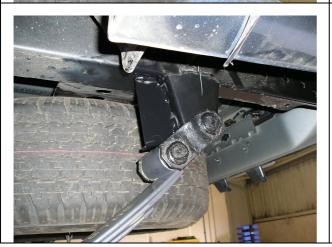

Reconnect the battery only after all welding is completed.

The same installation procedure is used on both sides of the vehicle.