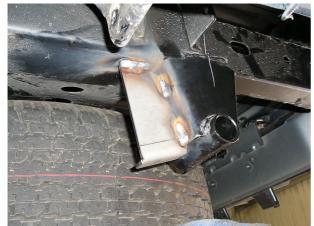

Disconnect the battery.

Use abrasive paper to remove the paint from the areas to be welded.

Weld the anti inversion plate in place using three 20mm welds.

Paint the anti inversion plate and welds satin black.